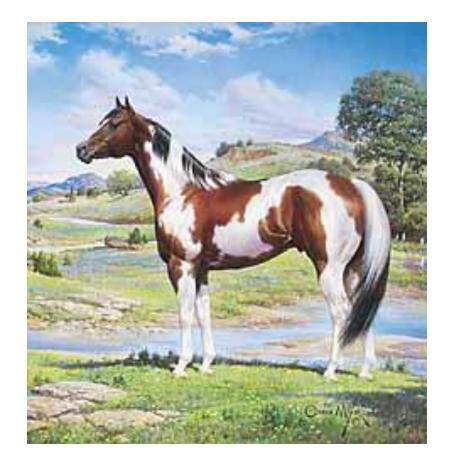

1. Skirt

13.

3. Stirrup

- 2. Cantle
- 4. Fender

Identify the piece of the saddle is indicated with the arrow.

- 1. Fender
- 3. Cantle

- 2. Skirt
- 4. Stirrup

What is the coat color pattern seen here?

- 1. Bay Tobiano
- 3. Sorrel Tobiano

- 2. Bay Overo
- 4. Sorrel Overo

What is the coat color pattern seen here?

- 1. Bay Tobiano
- 3. Sorrel Tobiano

- 2. Bay Overo
- 4. Sorrel Overo

What is the coat color seen here?