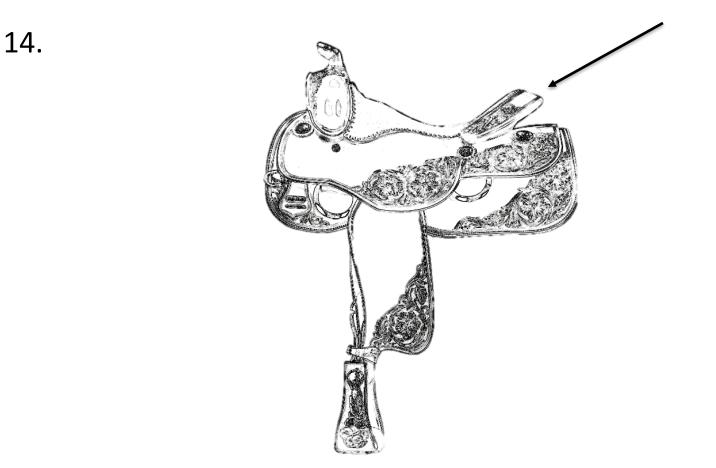

1. Skirt

13.

3. Stirrup

- 2. Cantle
- 4. Fender

Identify the piece of the saddle is indicated with the arrow.

- 1. Fender
- 3. Cantle

- 2. Skirt
- 4. Stirrup

What is the coat color pattern seen here?