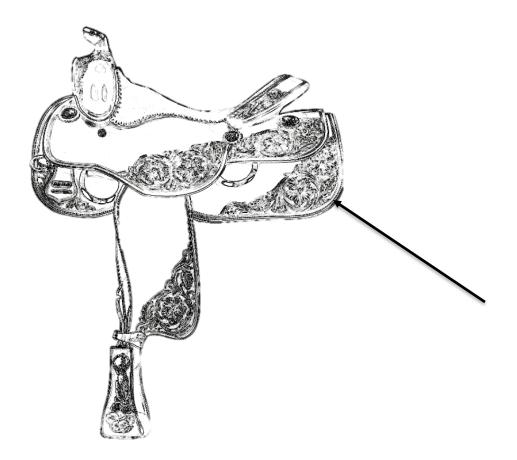

What type of bit is this?

- 1. Kimberwick
- 3. Pelham

- 2. D- Ring Snaffle
  - 4. Smooth Snaffle

Identify the piece of the saddle is indicated with the arrow.

1. Fender2. Horn

12.

3. Skirt4. Seat

Identify the piece of the saddle is indicated with the arrow.

1. Skirt

13.

3. Stirrup

- 2. Cantle
- 4. Fender

Identify the piece of the saddle is indicated with the arrow.

- 1. Fender
- 3. Cantle

- 2. Skirt
- 4. Stirrup

What is the coat color pattern seen here?