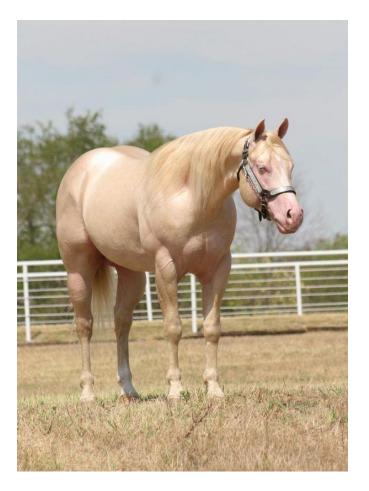

- 1. Grey
- 3. Grulla

- 2. Buckskin
- 4. Dun

What is the coat color seen here?

- 1. Bay Roan
- 3. Cremello

- 2. Blue Roan
- 4. Dun

Identify piece of the saddle indicated with the arrow.

- 1. Seat
- 3. Knee Roll