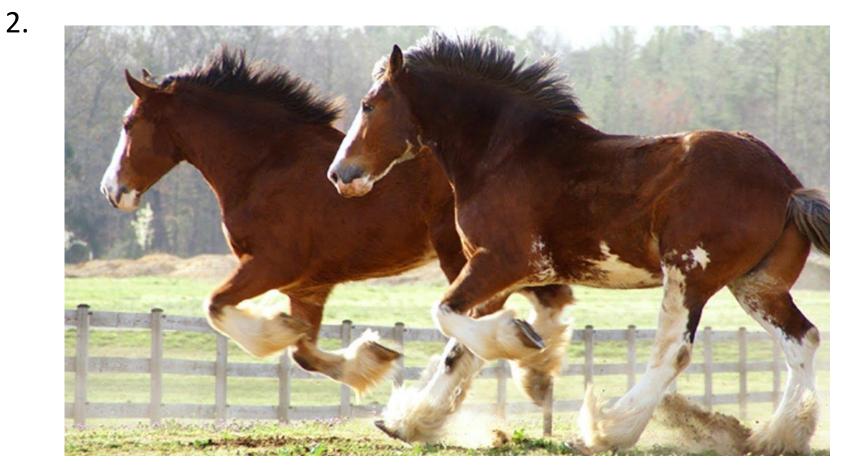

- 1. Clydesdale
- 3. Hackney

- 2. Percheron
- 4. Friesian

- 1. Clydesdale
- 3. Arabian

- 2. Paint
- 4. Morgan

provided by Alan Cheese

- 1. Morgan
- 3. Arabian

- 2. Shire
- 4. Shetland Pony

1. Morgan