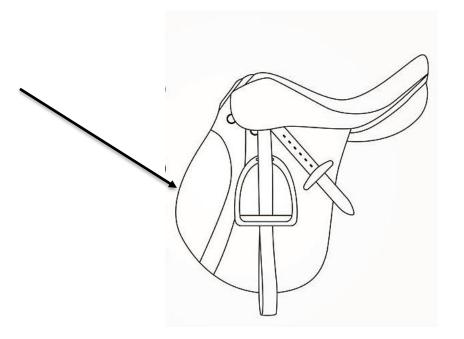

- 2. Pommel
- 4. Cantle

Identify the piece of the saddle indicated with the arrow.

1. Pommel

3. Seat

- 2. Cantle
- 4. Knee Roll