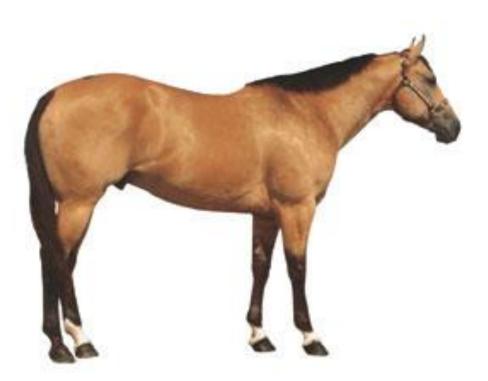

- 1. Grey
- 3. Grulla

- 2. Buckskin
- 4. Dun

What is the coat color seen here?

- 1. Bay Roan
- 3. Cremello

- 2. Blue Roan
- 4. Dun

Identify piece of the saddle indicated with the arrow.

- 1. Seat
- 3. Knee Roll