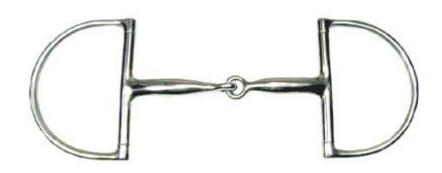

What type of bit is this?

- 1. Kimberwick
- 3. Pelham

- 2. D- Ring Snaffle
  - 4. Smooth Snaffle

Identify the piece of the saddle is indicated with the arrow.

1. Fender2. Horn

12.

3. Skirt4. Seat

Identify the piece of the saddle is indicated with the arrow.