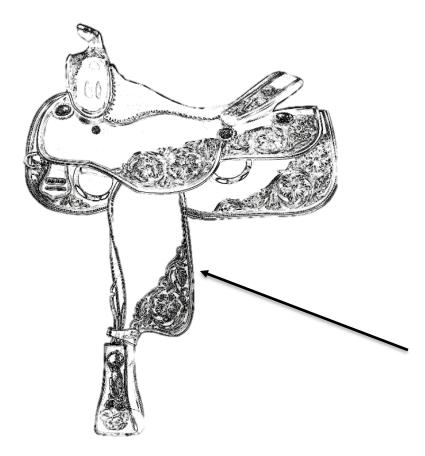

What type of bit is this?

- 1. Kimberwick
- 3. Pelham

- 2. D- Ring Snaffle
  - 4. Smooth Snaffle

Identify the piece of the saddle is indicated with the arrow.

1. Fender2. Horn

12.

3. Skirt4. Seat

Identify the piece of the saddle is indicated with the arrow.