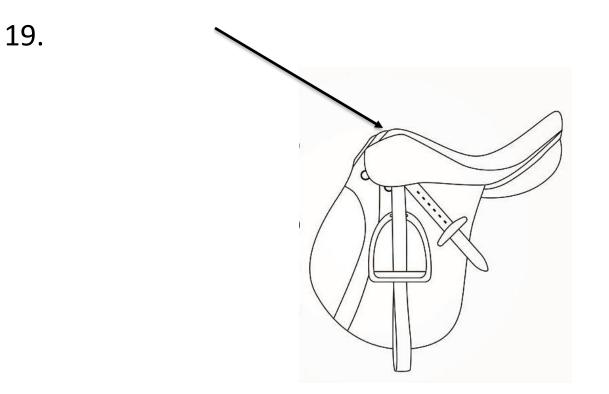

- 2. Pommel
- 4. Cantle

Identify the piece of the saddle indicated with the arrow.

1. Pommel

3. Seat

- 2. Cantle
- 4. Knee Roll