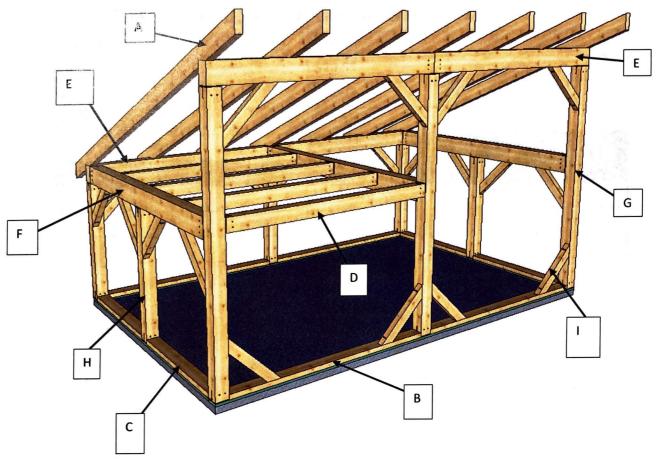

## **State Blueprint Reading Project**

<sup>\*</sup>The boards at the bottom of the rafters on the back of the building are "E" boards as well.

<u>Directions:</u> Use the picture and chart to determine the proper amount of material needed to complete this shed frame. Record the number of each dimensional board needed as well as the total number of boards all together. Then calculate your total price. Make sure all blanks are filled on the answer sheet.

| Cut List                      | # of Cut pieces Needed | # of boards needed |
|-------------------------------|------------------------|--------------------|
| A- 13' 2"- 2x6 Board          | y                      |                    |
| <b>B-</b> 9' 6 ¾" - 2x4 Board |                        |                    |
| <b>C-</b> 4′ 6 ¾″ - 2x4 Board |                        |                    |
| D- 9' 6 ¾"- 2x4 Board         |                        |                    |
| E- 10'- 4x6 Boards            |                        |                    |
| F- 9' 5"- 4x6 Boards          |                        |                    |
| G- 9' 7"- 4x4 Boards          |                        | A 100 to 5         |
| H- 4' 6"- 4x4 Boards          |                        |                    |
| I- 2'- 2x4 Boards             |                        |                    |